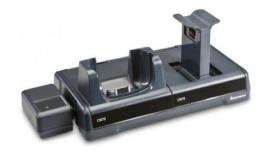

# **SOLUTION** Components

**FOR VA Hospitals** 

**Software** 

EZ-Wedge Communication Utility

Hardware

Ethernet Module for CK3 Docks

An Alternative Communications Toll will Extend the Life of Existing Equipment and Reduce the Total Cost of Ownership

## **OVERVIEW** Ethernet Adapter

**FOR VA Hospitals** 

#### **ABOUT ETHERNET MODULE**

Module plugs into the USB port of Desktop base/dock to provide Ethernet communications.

- Easily transfer data from supported mobile devices to a Windows 10 PC
- Compatible with FlexDock based for CK3X, CN51, and other models
- Replacement for Windows Mobile Device Center (WMDC) when combined with EZ-Wedge