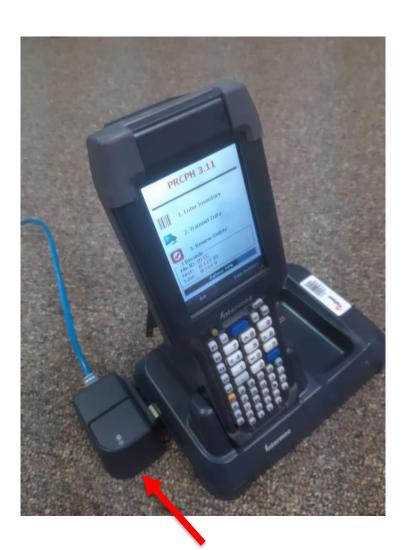

## **OVERVIEW** Ethernet Adapter

**FOR VA Hospitals** 

#### **ABOUT ETHERNET MODULE**

Module plugs into the USB port of Desktop base/dock to provide Ethernet communications.

- Easily transfer data from supported mobile devices to a Windows 10 PC
- Compatible with FlexDock based for CK3X, CN51, and other models
- Replacement for Windows Mobile Device Center (WMDC) when combined with EZ-Wedge