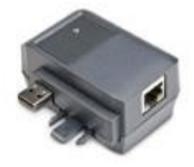

## **OVERVIEW** Ethernet Adapter

**FOR VA Hospitals** 

#### **ABOUT ETHERNET MODULE**

Module plugs into the USB port of Desktop base/dock to provide Ethernet communications.

- Easily transfer data from supported mobile devices to a Windows 10 PC
- Compatible with FlexDock based for CK3X, CN51, and other models
- Replacement for Windows Mobile Device Center (WMDC) when combined with EZ-Wedge