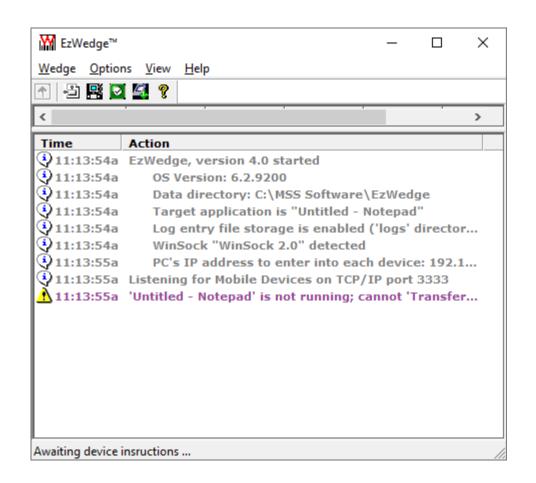

# **OVERVIEW** EZ-Wedge

FOR VA Hospitals

#### **ABOUT EZ-WEDGE**

Based on TCP/IP standards, the EZ-Wedge software easily transfers data from mobile barcode readers such as the CK3 via a wired Ethernet cable through the network and to the user's PC.

- Easily transfer data from supported mobile devices to a Windows 10 PC
- Developed and supported by MSS Software
- Replacement for Windows Mobile Device Center (WMDC) when combined with Ethernet module for FlexDocks