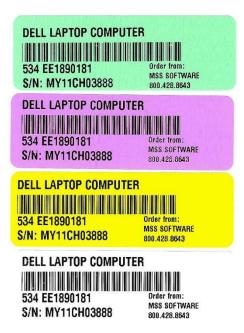

**Color Labels** 

We offer a selection of colored labels available in roll sizes for both the compact and full size VistA label printers. Four main colors are available to help identify your inventory. Be sure to order the ribbons too to ensure a smear-free barcode.

View our latest offering at: https://www.mss-software.com/shop/va\_printers\_labels\_ribbon/LR~Labels+and+Ribbons.htm

www.mss-software.com

| Labels for the Tabletop Class Printers such as MPM43 and PX4i |                                                                                                 |  |  |
|---------------------------------------------------------------|-------------------------------------------------------------------------------------------------|--|--|
| MLD8000W                                                      | Labels, 3.0" x 1.0", Smear Proof Poly Labels, White, for PM43 and similar. Priced per Roll.     |  |  |
| MLT8000G                                                      | Labels, 3.0" x 1.0", Smear Proof Poly Labels, Green, for PM43 and similar. Priced per Roll.     |  |  |
| MLT8000Y                                                      | Labels, 3.0" x 1.0", Smear Proof Poly Labels, Yellow, for PM43 and similar. Priced per Roll.    |  |  |
| MLT8000V                                                      | Labels, 3.0" x 1.0", Smear Proof Poly Labels, Violet, for PM43 and similar.<br>Priced per Roll. |  |  |