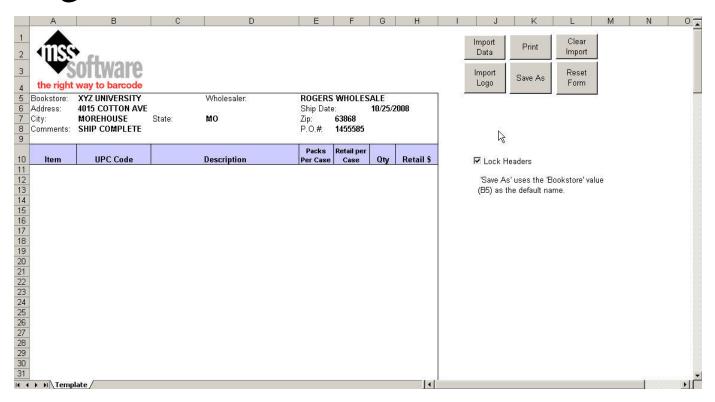

# Open Order It! On Your PC.

Second— Open up the Order It! Application
Program to fill in the order.

## Fill in the Header Information.

Type in the sold to and ship to information.