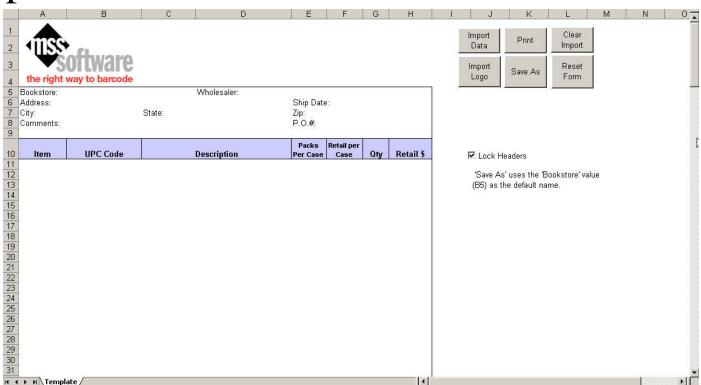

# Order It! Consists of:

- A barcode reader to scan the SKU's or UPC codes of a product you are selling.
- Software for your PC that automatically fills in the order with the data captured from the barcode reader.

## **How Order It! Works**

- You start the whole process by scanning in items and entering quantities.
- Then, you import the data from the scanner into the form.
- Fill out the company information, such as name and address.
- Print or save the form for later printing.

# Import the Data From the Scanner

The data is transferred to the order form.

## Fill in the Header Information.

Type in the sold to and ship to information.

### **Reset the Form**

Next, you can reset the form, so you can process an order for the next customer.