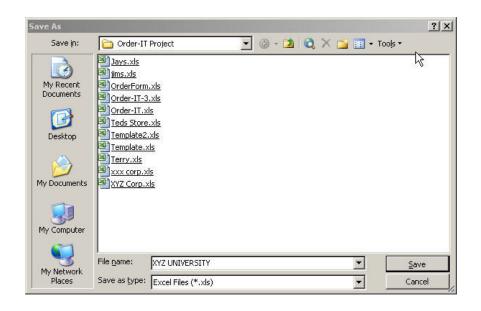

## Print or Save the Form.

Now, you can print or save the form for printing later. Since it is saved as an Exel form you can import this data into your database.