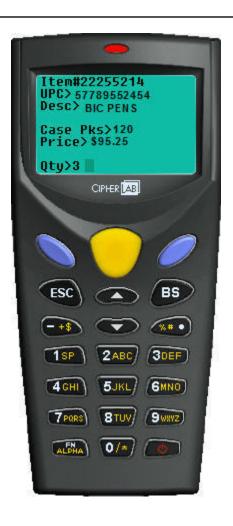

# Order It! Consists of:

- A barcode reader to scan the SKU's or UPC codes of a product you are selling.
- Software for your PC that automatically fills in the order with the data captured from the barcode reader.

# Taking the Order

First—take the order for the customer using the handheld scanner by scanning in items and entering quantities.