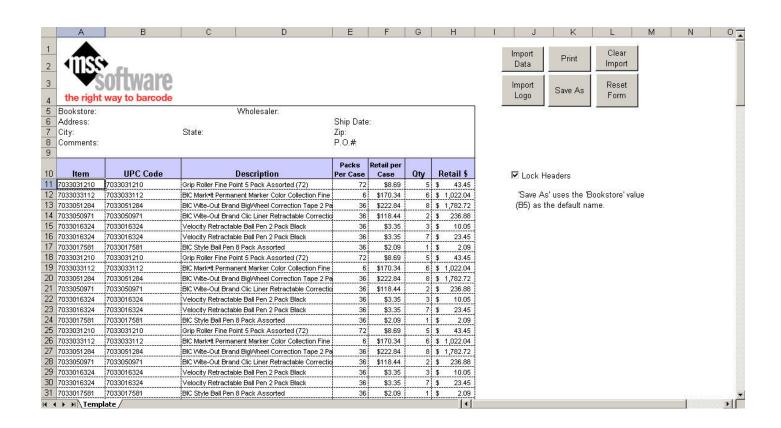

t! Consists of:

- A barcode reader to scan the SKU's or UPC codes of a product you are selling.
- Software for your PC that automatically fills in the order with the data captured from the barcode reader.

## **How Order It! Works**

- You start the whole process by scanning in items and entering quantities.
- Then, you import the data from the scanner into the form.
- Fill out the company information, such as name and address.
- Print or save the form for later printing.

# Taking the Order

First—take the order for the customer using the handheld scanner by scanning in items and entering quantities.





# Open Order It! On Your PC.

Second— Open up the Order It! Application
Program to fill in the order.



# Import the Data From the Scanner

The data is transferred to the order form.



## Fill in the Header Information.

Type in the sold to and ship to information.



## Print or Save the Form.

Now, you can print or save the form for printing later. Since it is saved as an Exel form you can import this data into your database.





### **Reset the Form**

Next, you can reset the form, so you can process an order for the next customer.



# Support

- MSS Software offers technical support for Order It!
- We are available 8:30 am to 5:30 pm, Monday thru Friday, EST.