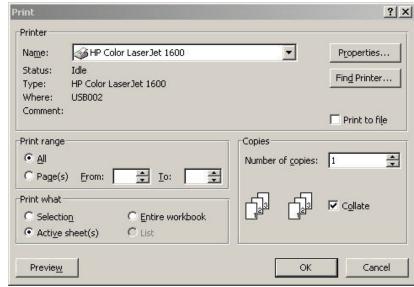

## Print or Save the Form.

Now, you can print or save the form for printing later. Since it is saved as an Exel form you can import this data into your database.