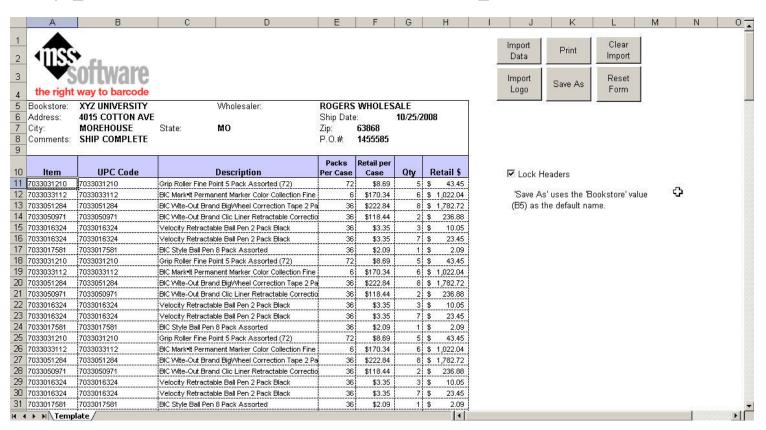

## Fill in the Header Information.

Type in the sold to and ship to information.

## Print or Save the Form.

Now, you can print or save the form for printing later. Since it is saved as an Exel form you can import this data into your database.